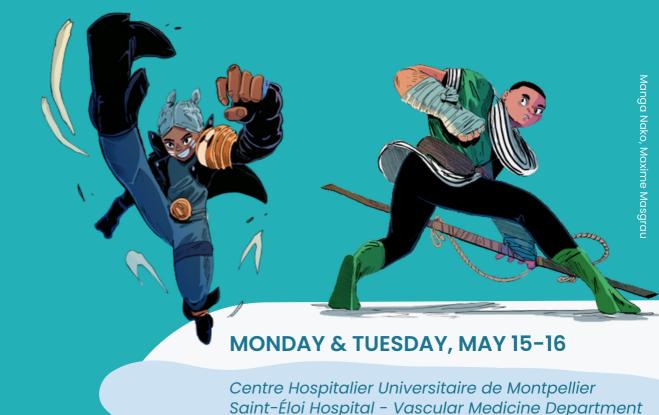

## COMICS WORKSHOP (1/2)

Comics creation project with children and young people, led by Maxime **Masgrau**, graphic designer 2pm - 4pm

## COMICS WORKSHOP (2/2)

Comics creation project with children and young people, led by Maxime **Masgrau**, graphic designer

3pm -5pm